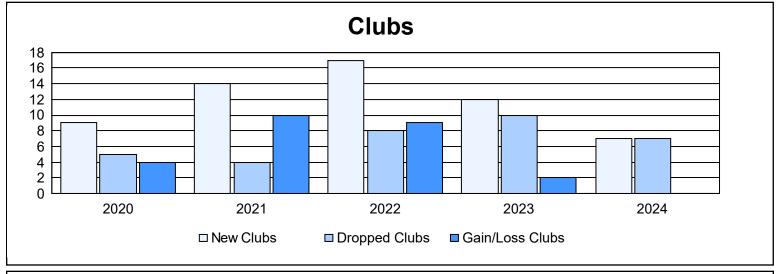

District 318 A As of June 2024 Cumulative

| Year      | New<br>Clubs | Dropped<br>Clubs | Gain/<br>Loss<br>Clubs | New<br>Members | Charter<br>Members | Reinstate<br>Members | Transfer<br>Members | Total<br>Member<br>Added | Total<br>Members<br>Dropped | Gain/<br>Loss<br>Members |
|-----------|--------------|------------------|------------------------|----------------|--------------------|----------------------|---------------------|--------------------------|-----------------------------|--------------------------|
| 2019-2020 | 9            | 5                | 4                      | 324            | 241                | 24                   | 6                   | 595                      | 671                         | -76                      |
| 2020-2021 | 14           | 4                | 10                     | 672            | 378                | 65                   | 3                   | 1,118                    | 768                         | 350                      |
| 2021-2022 | 17           | 8                | 9                      | 560            | 424                | 77                   | 6                   | 1,067                    | 832                         | 235                      |
| 2022-2023 | 12           | 10               | 2                      | 480            | 380                | 68                   | 17                  | 945                      | 1,221                       | -276                     |
| 2023-2024 | 7            | 7                | 0                      | 524            | 243                | 54                   | 11                  | 832                      | 688                         | 144                      |
| Average   | 12           | 7                | 5                      | 512            | 333                | 58                   | 9                   | 911                      | 836                         | 75                       |