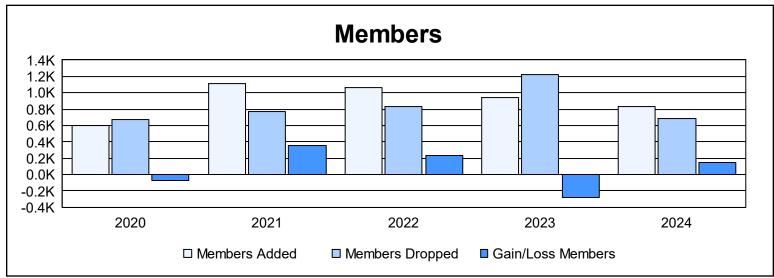

District 318 A As of June 2024 Cumulative

| Year      | New<br>Clubs | Dropped<br>Clubs | Gain/<br>Loss<br>Clubs | New<br>Members | Charter<br>Members | Reinstate<br>Members | Transfer<br>Members | Total<br>Member<br>Added | Total<br>Members<br>Dropped | Gain/<br>Loss<br>Members |
|-----------|--------------|------------------|------------------------|----------------|--------------------|----------------------|---------------------|--------------------------|-----------------------------|--------------------------|
| 2019-2020 | 9            | 5                | 4                      | 324            | 241                | 24                   | 6                   | 595                      | 671                         | -76                      |
| 2020-2021 | 14           | 4                | 10                     | 672            | 378                | 65                   | 3                   | 1,118                    | 768                         | 350                      |
| 2021-2022 | 17           | 8                | 9                      | 560            | 424                | 77                   | 6                   | 1,067                    | 832                         | 235                      |
| 2022-2023 | 12           | 10               | 2                      | 480            | 380                | 68                   | 17                  | 945                      | 1,221                       | -276                     |
| 2023-2024 | 7            | 7                | 0                      | 524            | 243                | 54                   | 11                  | 832                      | 688                         | 144                      |
| Average   | 12           | 7                | 5                      | 512            | 333                | 58                   | 9                   | 911                      | 836                         | 75                       |